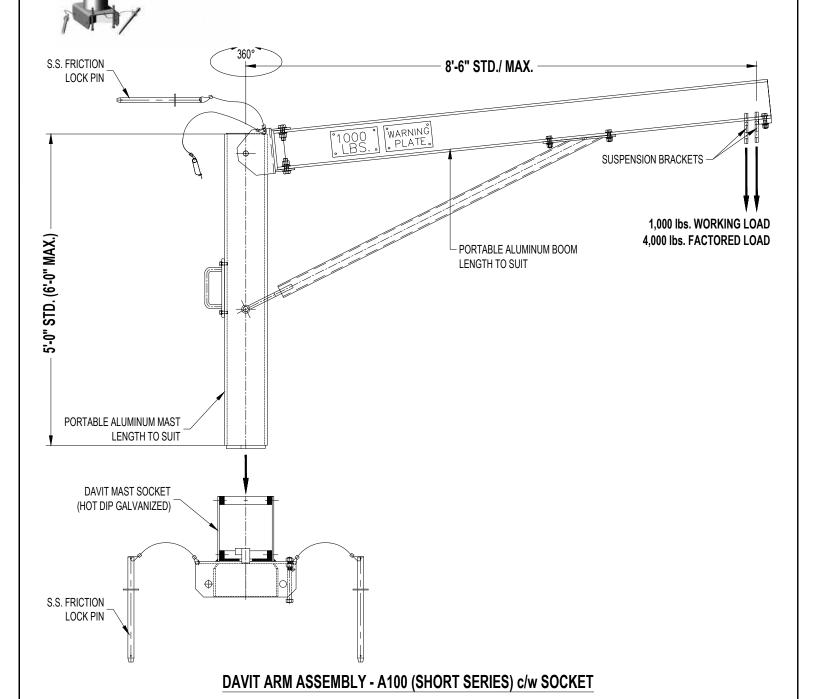

# NOTES:

- 1. SYSTEM SHOWN BELOW IS FOR 1,000 lbs. WORKING LOAD.
- 2. ASSEMBLY SHOWN IS GROUND RIGGED DAVIT ARM TYPE A100 (SHORT SERIES) c/w SOCKET.

## IMPORTANT:

- DAVITS ARE DESIGNED TO A TYPICAL SUSPENSION LOAD OF 1,000 lbs. (4.5 KN), WITH A FACTOR OF SAFETY OF 4
  AGAINST FRACTURE OR DETACHMENT.
- IT IS THE RESPONSIBILITY OF THE STRUCTURAL ENGINEER FOR THE OVERALL PROJECT TO ENSURE THAT THE STRUCTURE ON WHICH THE SAFETY EQUIPMENT BY PRO-BEL IS INSTALLED, IS REINFORCED TO WITHSTAND THE LOADS INDICATED ON THIS DRAWING.