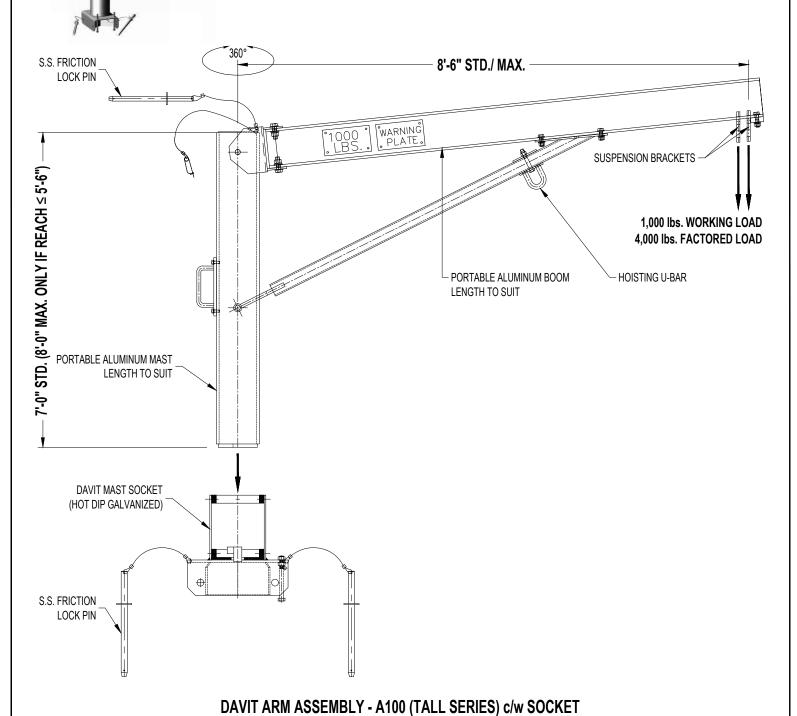

### NOTES:

- 1. SYSTEM SHOWN BELOW IS FOR 1,000 lbs. WORKING LOAD.
- 2. ASSEMBLY SHOWN IS GROUND RIGGED DAVIT ARM TYPE A100 (TALL SERIES) c/w SOCKET.

## IMPORTANT:

- DAVITS ARE DESIGNED TO A TYPICAL SUSPENSION LOAD OF 1,000 lbs. (4.5 KN), WITH A FACTOR OF SAFETY OF 4
  AGAINST FRACTURE OR DETACHMENT.
- IT IS THE RESPONSIBILITY OF THE STRUCTURAL ENGINEER FOR THE OVERALL PROJECT TO ENSURE THAT THE STRUCTURE ON WHICH THE SAFETY EQUIPMENT BY PRO-BEL IS INSTALLED, IS REINFORCED TO WITHSTAND THE LOADS INDICATED ON THIS DRAWING.