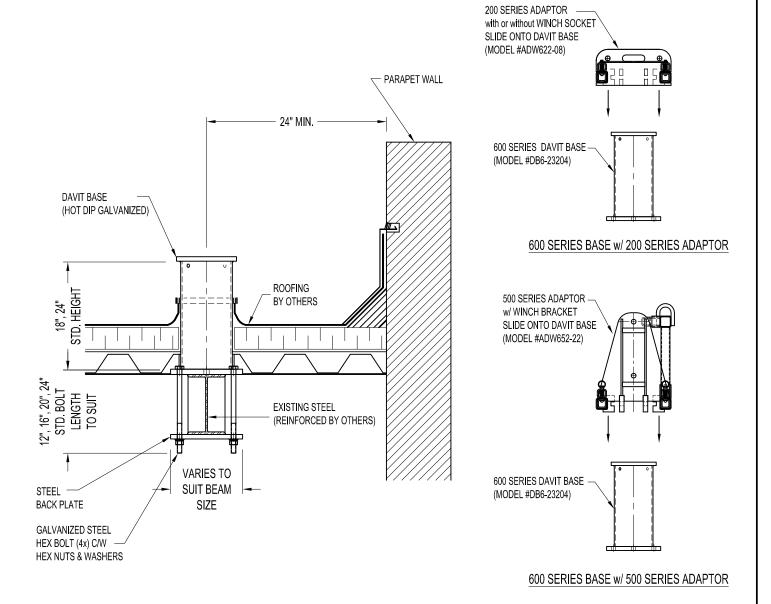

## NOTES:

- 1. 8'-6" MAX, REACH WITH 1,000 lbs, WORKING LOAD.
- 2. DAVIT BASE ASSEMBLY SHOWN AS WRAPPED AROUND EXISTING STEEL STRUCTURE
- 3. ASSEMBLY SHOWN IS STANDARD 18" & 24" HIGH MODELS.
- 4. ASSEMBLY SHOWN CAN BE USED WITH 200 & 500 SERIES ADAPTOR FOR ALL TYPE OF DAVIT ARMS.

# IMPORTANT:

- 1. DAVIT BASES ARE DESIGNED TO A TYPICAL SUSPENSION LOAD OF 1,000 lbs. (4.5 KN), WITH A FACTOR OF SAFETY OF 4 AGAINST FRACTURE OR DETACHMENT.
- 2. IT IS THE RESPONSIBILITY OF THE STRUCTURAL ENGINEER FOR THE OVERALL PROJECT TO ENSURE THAT THE STRUCTURE ON WHICH THE SAFETY EQUIPMENT BY PRO-BEL IS INSTALLED, IS REINFORCED TO WITHSTAND THE LOADS INDICATED ON THIS DRAWING.

DB6-23204: 600 SERIES DAVIT BASE (WRAP AROUND) - WITHOUT U-BAR