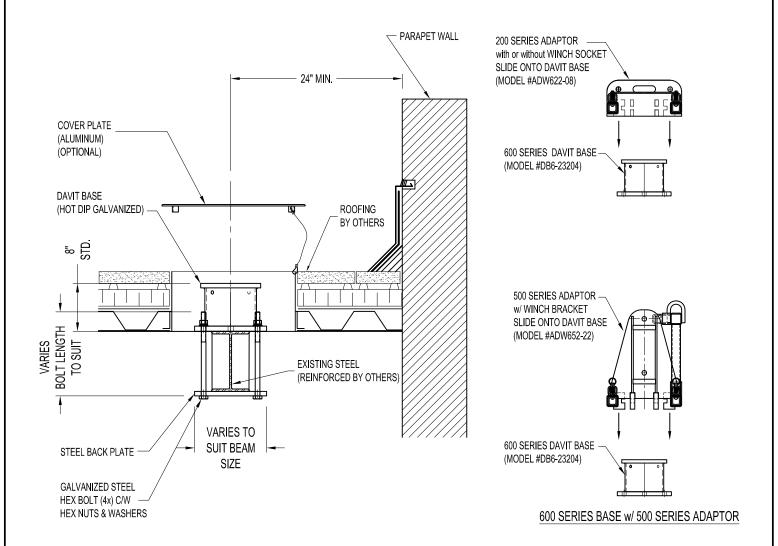

## NOTES:

- 1. 8'-6" MAX, REACH WITH 1,000 lbs, WORKING LOAD.
- 2. DAVIT BASE ASSEMBLY SHOWN AS RECESSED SITUATION, WRAPPED AROUND EXISTING STEEL STRUCTURE.
- ASSEMBLY SHOWN IS STANDARD 8" HIGH MODELS WITH VARIES BOLT LENGTHS, AND VARIES SIZE OF BASE AND BACK PLATES TO SUIT BEAM SIZE.
- 4. ASSEMBLY SHOWN CAN BE USED WITH 200 & 500 SERIES ADAPTOR FOR ALL TYPE OF DAVIT ARMS.

## IMPORTANT:

- 1. DAVIT BASES ARE DESIGNED TO A TYPICAL SUSPENSION LOAD OF 1,000 lbs. (4.5 KN), WITH A FACTOR OF SAFETY OF 4 AGAINST FRACTURE OR DETACHMENT.
- 2. IT IS THE RESPONSIBILITY OF THE STRUCTURAL ENGINEER FOR THE OVERALL PROJECT TO ENSURE THAT THE STRUCTURE ON WHICH THE SAFETY EQUIPMENT BY PRO-BEL IS INSTALLED, IS REINFORCED TO WITHSTAND THE LOADS INDICATED ON THIS DRAWING.