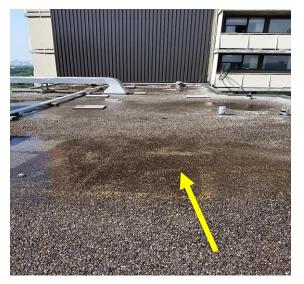

# **Roof Inspection Photos**

Arrow indicates a roof leak in the hallway

Blocked drains and creating ponding water

Ponding water on 35% of the roof

Bare spots and debris under the rooftop main air duct and units