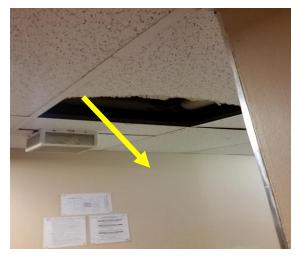

# **Roof Inspection Photos**

Arrow indicates a roof leak in the hallway

Blocked drains and creating ponding water

Ponding water on 35% of the roof

Bare spots and debris under the rooftop main air duct and units