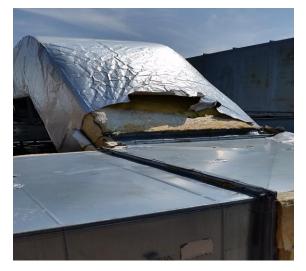

# **Roof Inspection Photos**

Arrow indicates a roof leak in the hallway

Blocked drains and creating ponding water

Ponding water on 35% of the roof

Bare spots and debris under the rooftop main air duct and units

Sample report created by Pro-Bel.

Missing and damaged air duct insulation

Ponding water and debris under roof top units

Ponding water

Sample report created by Pro-Bel.

Roof System Analysis

**Roof Section:** Two Sections – East and West Tower