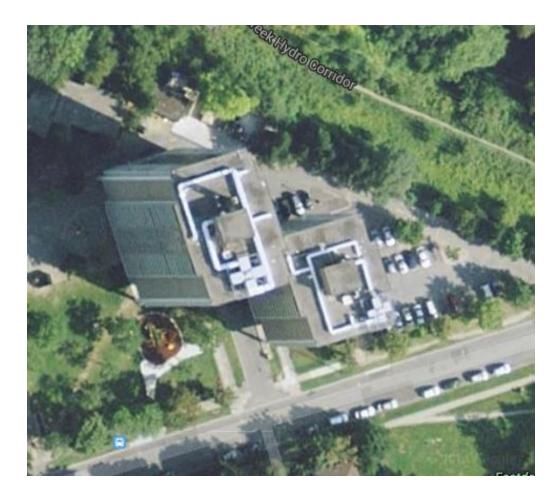

Sample report created by Pro-Bel.

SAMPLE Roof Inspection Report



**Property:** Building Address Here

Attention: Name of Property Manager Prepared By: Pro-Bel Employee Inspection Date: Month, Day, Year



1



Sample report created by Pro-Bel.

# **Roof Inspection Photos**



Arrow indicates a roof leak in the hallway



Blocked drains and creating ponding water



Ponding water on 35% of the roof



Bare spots and debris under the rooftop main air duct and units





Sample report created by Pro-Bel.





Missing and damaged air duct insulation

Ponding water and debris under roof top units



Ponding water





Sample report created by Pro-Bel.

Roof System Analysis

**Roof Section:** Two Sections – East and West Tower

Roof Type: **BUR** 

Roof Deck: Concrete

Slope: Flat

Fastening System: N/V

Condition of Coating: N/V

#### General Roof System A