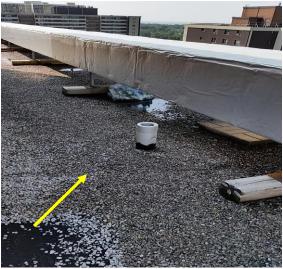

# **Roof Inspection Photos**

Arrow indicates a roof leak in the hallway

Blocked drains and creating ponding water

Ponding water on 35% of the roof

Bare spots and debris under the rooftop main air duct and units