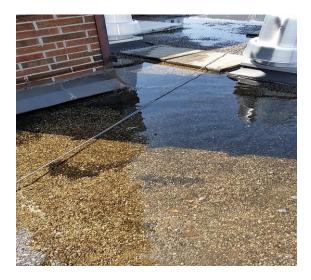

# **Roof Inspection Photos**

Arrow indicates a roof leak in the hallway

Blocked drains and creating ponding water

Ponding water on 35% of the roof

Bare spots and debris under the rooftop main air duct and units

Sample report created by Pro-Bel.

Missing and damaged air duct insulation

Ponding water and debris under roof top units

Ponding water

Sample report created by Pro-Bel.

Roof System Analysis

**Roof Section:** Two Sections – East and West Tower