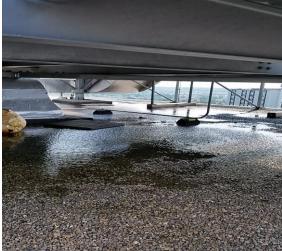

# **Roof Inspection Photos**

Arrow indicates a roof leak in the hallway

Blocked drains and creating ponding water

Ponding water on 35% of the roof

Bare spots and debris under the rooftop main air duct and units

Sample report created by Pro-Bel.

Missing and damaged air duct insulation

Ponding water and debris under roof top units

Ponding water

Sample report created by Pro-Bel.

Roof System Analysis

**Roof Section:** Two Sections – East and West Tower