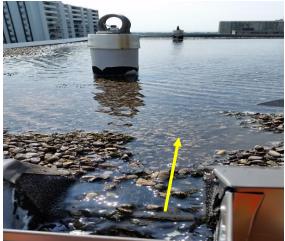

# **Roof Inspection Photos**

Arrow indicates a roof leak in the hallway

Blocked drains and creating ponding water

Ponding water on 35% of the roof

Bare spots and debris under the rooftop main air duct and units