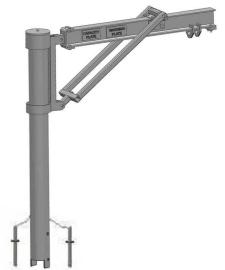

## NOTES:

- 1. SYSTEM SHOWN BELOW IS FOR 1,000 lbs. WORKING LOAD.
- 2. ASSEMBLY SHOWN IS TOP ROTATING DAVIT ARM TYPE A501.
- 3. MODEL SHOWN IS FOR A GROUND RIGGED APPLICATION ONLY.