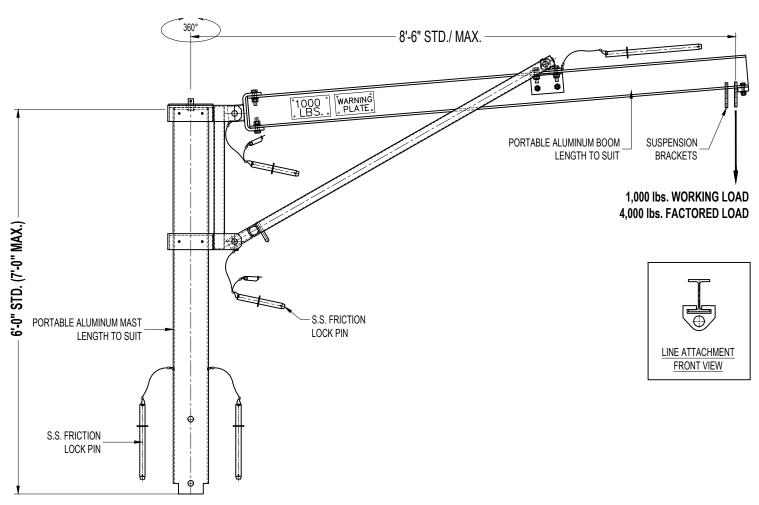

## NOTES:

- 1. SYSTEM SHOWN BELOW IS FOR 1,000 lbs. WORKING LOAD.
- 2. ASSEMBLY SHOWN IS TOP ROTATING DAVIT ARM TYPE A501.
- 3. MODEL SHOWN IS FOR A GROUND RIGGED APPLICATION ONLY.

## IMPORTANT

- 1. DAVITS ARE DESIGNED TO A TYPICAL SUSPENSION LOAD OF 1,000 lbs. (4.5 KN), WITH A FACTOR OF SAFETY OF 4 AGAINST FRACTURE OR DETACHMENT.
- 2. IT IS THE RESPONSIBILITY OF THE STRUCTURAL ENGINEER FOR THE OVERALL PROJECT TO ENSURE THAT THE STRUCTURE ON WHICH THE SAFETY EQUIPMENT BY PRO-BEL IS INSTALLED, IS REINFORCED TO WITHSTAND THE LOADS INDICATED ON THIS DRAWING.